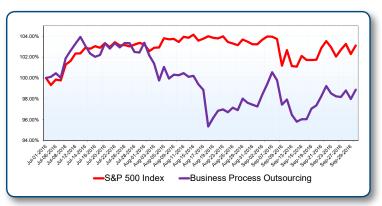

1.00% 101.00% 101.00% 101.00% 101.00% 101.00% 101.00% 101.00% 101.00% 101.00% 101.00% 101.00% 101.00% 101.00% 101.00% 101.00% 101.00% 101.00% 101.00% 101.00% 101.00% 101.00% 101.00% 101.00% 101.00% 101.00% 101.00% 101.00% 101.00% 101.00% 101.00% 101.00% 101.00% 101.00% 101.00% 101.00% 101.00% 101.00% 101.00% 101.00% 101.00% 101.00% 101.00% 101.00% 101.00% 101.00% 101.00% 101.00% 101.00% 101.00% 101.00% 101.00% 101.00% 101.00% 101.00% 101.00% 101.00% 101.00% 101.00% 101.00% 101.00% 101.00% 101.00% 101.00% 101.00% 101.00% 101.00% 101.00% 101.00% 101.00% 101.00% 101.00% 101.00% 101.00% 101.00% 101.00% 101.00% 101.00% 101.00% 101.00% 101.00% 101.00% 101.00% 101.00% 101.00% 101.00% 101.00% 101.00% 101.00% 101.00% 101.00% 101.00% 101.00% 101

SCA Business Process
Outsourcing Sector vs. S&P 500



### SCA HR Services Sector vs. S&P 500



SCA Information Services Sector vs. S&P 500



### SCA IT Consulting Sector vs. S&P 500



### SCA Professional Staffing Sector vs. S&P 500



### SCA Marketing Services Sector vs. S&P 500



### SCA Specialty Consulting Sector vs. S&P 500



<sup>\*</sup> Please see pages 20-23 for SCA Business Services Universe and additional information in the "Notes" section at the end of this report

Page 8 Page 9





# Motable Industry Developments



#### **Prospects for Small Business Sector Dim**

A new report from the National Federation of Independent Business (NFIB) states that the NFIB Small Business Optimism Index dipped 0.03 points in September, a negligible decrease to 94.1, well below the 42-year average of 98. The Index uncertainty is high, exp