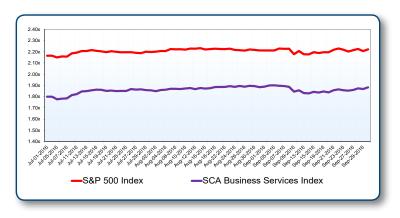

### SCA Business Services Universe vs. S&P 500 Total Enterprise Value / Revenue

SCA Business Services Universe vs. S&P 500 Total Enterprise Value / EBITDA

Page 6 Page 7

<sup>\*</sup> Please see pages 20-23 for SCA Business Services Universe and additional information in the "Notes" section at the end of this report

#### November, 2016

For the third quarter of 2016, the SCA Business Services Index increased by 0.9% compared to an increase of 3.1% for the S&P 500. While the overall Business Services sector underperformed relative to the broader market, several sectors outperformed the S&P 500. In particular, marketing services stocks were up 19%, while professional staffing stocks were up 4.6% as concerns about slowing economic growth were mitigated during the quarter.