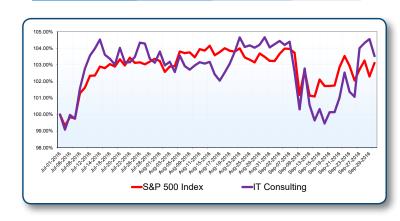

101.00% 101.00% 101.00% 101.00% 101.00% 101.00% 101.00% 101.00% 101.00% 101.00% 101.00% 101.00% 101.00% 101.00% 101.00% 101.00% 101.00% 101.00% 101.00% 101.00% 101.00% 101.00% 101.00% 101.00% 101.00% 101.00% 101.00% 101.00% 101.00% 101.00% 101.00% 101.00% 101.00% 101.00% 101.00% 101.00% 101.00% 101.00% 101.00% 101.00% 101.00% 101.00% 101.00% 101.00% 101.00% 101.00% 101.00% 101.00% 101.00% 101.00% 101.00% 101.00% 101.00% 101.00% 101.00% 101.00% 101.00% 101.00% 101.00% 101.00% 101.00% 101.00% 101.00% 101.00% 101.00% 101.00% 101.00% 101.00% 101.00% 101.00% 101.00% 101.00% 101.00% 101.00% 101.00% 101.00% 101

SCA Business Process
Outsourcing Sector vs. S&P 500



### SCA HR Services Sector vs. S&P 500



SCA Information Services Sector vs. S&P 500



### SCA IT Consulting Sector vs. S&P 500



### SCA Professional Staffing Sector vs. S&P 500



### SCA Marketing Services Sector vs. S&P 500



### SCA Specialty Consulting Sector vs. S&P 500



<sup>\*</sup> Please see pages 20-23 for SCA Business Services Universe and additional information in the "Notes" section at the end of this report

Page 8 Page 9





# Motable Industry Developments



#### **Prospects for Small Business Sector Dim**

A new report from the National Federation of Independent Business (NFIB) states that the NFIB Small Business Optimism Index dipped 0.03 points in September, a negligible decrease to 94.1, well below the 42-year average of 98. The Index uncertainty is high, expectations for better business conditions are low, and future business investments look weak. The data indicates that there will be no