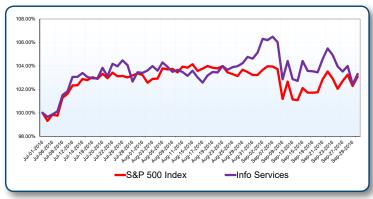

### SCA HR Services Sector vs. S&P 500

SCA Information Services Sector vs. S&P 500