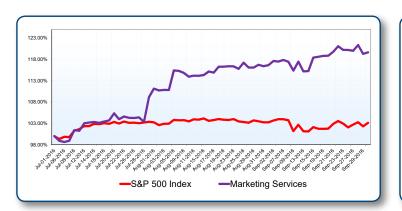

00% 101.00% 101.00% 101.00% 101.00% 101.00% 101.00% 101.00% 101.00% 101.00% 101.00% 101.00% 101.00% 101.00% 101.00% 101.00% 101.00% 101.00% 101.00% 101.00% 101.00% 101.00% 101.00% 101.00% 101.00% 101.00% 101.00% 101.00% 101.00% 101.00% 101.00% 101.00% 101.00% 101.00% 101.00% 101.00% 101.00% 101.00% 101.00% 101.00% 101.00% 101.00% 101.00% 101.00% 101.00% 101.00% 101.00% 101.00% 101.00% 101.00% 101.00% 101.00% 101.00% 101.00% 101.00% 101.00% 101.00% 101.00% 101.00% 101.00% 101.00% 101.00% 101.00% 101.00% 101

SCA Business Process
Outsourcing Sector vs. S&P 500



### SCA HR Services Sector vs. S&P 500



SCA Information Services Sector vs. S&P 500



### SCA IT Consulting Sector vs. S&P 500



### SCA Professional Staffing Sector vs. S&P 500



### SCA Marketing Services Sector vs. S&P 500



### SCA Specialty Consulting Sector vs. S&P 500



<sup>\*</sup> Please see pages 20-23 for SCA Business Services Universe and additional information in the "Notes" section at the end of this report

Page 8 Page 9





# Motable Industry Developments



#### **Prospects for Small Business Sector Dim**

A new report from the National Federation of Independent Business (NFIB) states that the NFIB Small Business Optimism Index dipped 0.03 points in September, a negligible decrease to 94.1, well below the 42-year average of 98. The Index uncertainty is high, expectations for better business conditions are low, and future business investments look weak. The data indicates that there will be no surge from the small business sector anytime soon and prospects for economic growth are cloudy at be