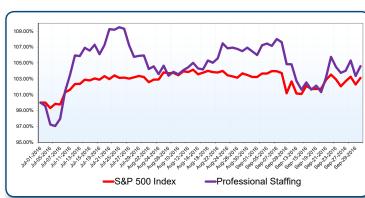

.00% 101.00% 101.00% 101.00% 101.00% 101.00% 101.00% 101.00% 101.00% 101.00% 101.00% 101.00% 101.00% 101.00% 101.00% 101.00% 101.00% 101.00% 101.00% 101.00% 101.00% 101.00% 101.00% 101.00% 101.00% 101.00% 101.00% 101.00% 101.00% 101.00% 101.00% 101.00% 101.00% 101.00% 101.00% 101.00% 101.00% 101.00% 101.00% 101.00% 101.00% 101.00% 101.00% 101.00% 101.00% 101.00% 101.00% 101.00% 101.00% 101.00% 101.00% 101.00% 101.00% 101.00% 101.00% 101.00% 101.00% 101.00% 101.00% 101.00% 101.00% 101.00% 101.00% 101.00% 101.00% 101.00% 101.00% 101.00% 101.00% 101.00% 101

SCA Business Process
Outsourcing Sector vs. S&P 500



### SCA HR Services Sector vs. S&P 500



SCA Information Services Sector vs. S&P 500



### SCA IT Consulting Sector vs. S&P 500



### SCA Professional Staffing Sector vs. S&P 500



### SCA Marketing Services Sector vs. S&P 500



### SCA Specialty Consulting Sector vs. S&P 500



<sup>\*</sup> Please see pages 20-23 for SCA Business Services Universe and additional information in the "Notes" section at the end of this report

Page 8 Page 9





# Motable Industry Developments



#### **Prospects for Small Business Sector Dim**

A new report from the National Federation of Independent Business (NFIB) states that the NFIB Small Business Optimism Index dipped 0.03 points in September, a negligible decrease to 94.1, well below the 42-year average of 98. The Index uncertainty is high, expectations for better business conditions are low, and future business investments look weak. The data indicates that there will be no surge from the small business sector anytime soon a