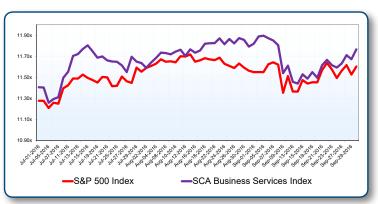

### SCA Business Services Universe vs. S&P 500 Total Enterprise Value / Revenue

SCA Business Services Universe vs. S&P 500 Total Enterprise Value / EBITDA

Page 6 Page 7

<sup>\*</sup> Please see pages 20-23 for SCA Business Services Universe and additional information in the "Notes" section at the end of this report

#### November, 2016

For the third quarter of 2016, the SCA Business Services Index increased by 0.9% compared to an increase of 3.1% for the S&P 500. While the overall Business Services sector underperformed relative to the broader market, several sectors outperformed the S&P 500. In particular, marketing services stocks were up 19%, while professional staffing stocks were up 4.6% as concerns about slowing economic growth were mitigated during the quarter.