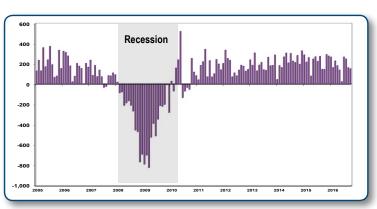

### Net Change in U.S. Employment

#### **Total Nonfarm Payroll Employment Increases by** 156,000 in September

Total nonfarm payroll employment, as reported by the Bureau of Labor Statistics, increased by 156,000 in September, a decrease from the past three-month average of 231,000 per month. In September, employment in leisure and hospitality increased by 30,000, health care and social assistance increased by 33,000, professional and business services increased by 67,000, and retail trade rose by 22,000.

#### **Employment in Private Sector Increases**

According to the ADP National Employment Report, private sector employment increased by 154,000 jobs from August to September. Goods-producing employment increased by 3,000 jobs in September. The construction industry gained 11,000 jobs in September, while manufacturing fell 6,000. Service-providing employment rose by 151,000 jobs in September, down from 183,000 in August. The ADP National Employment Report further indicates that professional/business services increased by 45,000 jobs in September, while trade/transportation/utilities grew by 15,000 jobs. The financial activities industry added 11,000 jobs in

#### **Unemployment Rate Changes Little**

The Bureau of Labor Statistics reported that job gains occurred in several industries, led by professional and business services, health care, leisure and hospitality, and retail trade. Mining employment remained unchanged. The unemployment rate was little changed at 5.0% in September, and the number of unemployed persons (7.9) million) remained stable.