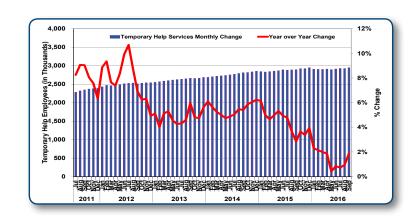

### Temporary Help Services Trends

## **Temporary Workers Penetration Rate Reaches**

The percentage of temporary workers to total workers, called the "temporary penetration rate," is commonly used as a metric to track the staffing sector. The temporary penetration rate reached its highest level since December 2015 of 2.03% in September, according to the Bureau of Labor Statistics. The temporary penetration rate is significant, as small increases in this number have a large impact, amplifying growth as the broader labor market improves.