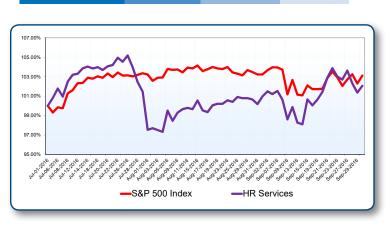

### SCA HR Services Sector vs. S&P 500

SCA Information Services Sector vs. S&P 500